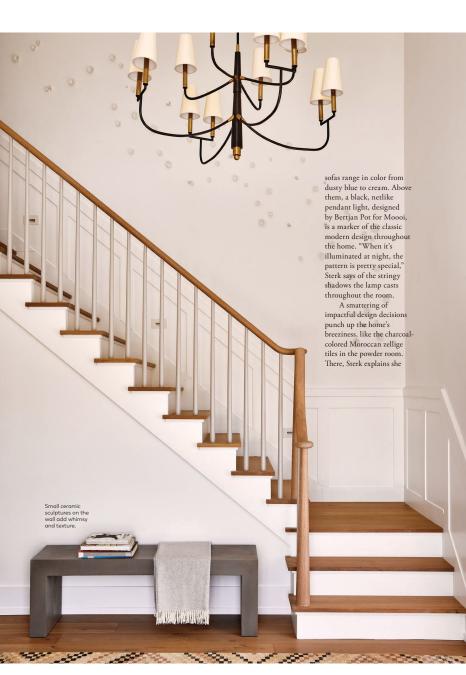

Smaller touches make a big impact too. Along the home's main staircase, tiny ceramic sculptures add whimsical detail to an otherwise blank wall. The thinking was to not only give the wall texture, but From left: Sunlight streams in the breezy bathroom; charcoal-colored Moroccan zellige tiles in the powder room make the space feel cozy and moody.

to give a cadence to the journey up the stairs. Sterk says she rejected the idea of having too much imagery in the open stairwell, as well as the rigidity that a series of rectangular picture frames would lend to the space. Instead, the sculptures are laid out in a more organic flow, much like the grasses surrounding the property.