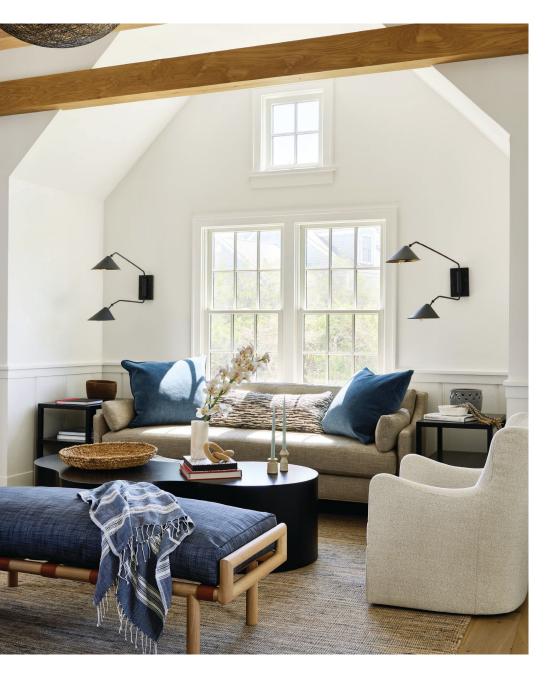

elegant place to recharge. The "inspiration was a comfortable, modern aesthetic with a nod to the rustic roots of the land," Sterk says.

To achieve that, Sterk selected a palette of oak,

charcoal, blues and creams; she says a scaled-back approach to the colorways is meant to provide a fluid transition between each room. This is evident in the main living area, where armchairs, benches and