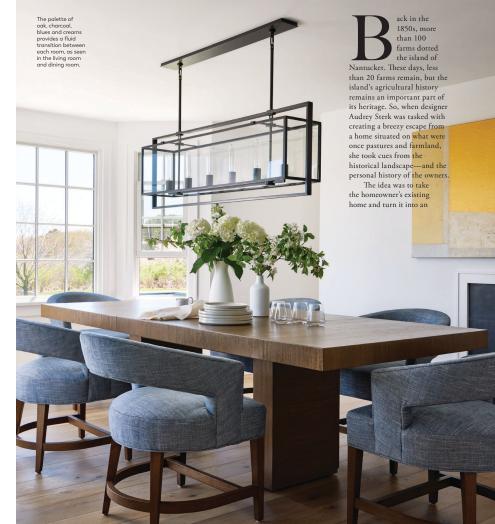

elegant place to recharge. The "inspiration was a comfortable, modern aesthetic with a nod to the rustic roots of the land," Sterk says.

To achieve that, Sterk selected a palette of oak,

charcoal, blues and creams; she says a scaled-back approach to the colorways is meant to provide a fluid transition between each room. This is evident in the main living area, where armchairs, benches and