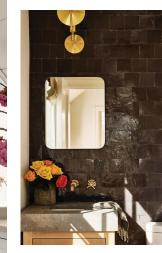

INTERIORS 2023

118

leaned into the drama of the slightly imperfect tiles to make the space feel cozy and moody. A window beside the sink ups the ante, as sunlight streams in and grazes the texture of the tiles. "The surface ever so slightly undulates," Sterk says. "And it casts this pretty dance of light across it." Smaller touches make

Smaller touches make a big impact too. Along the home's main staircase, tiny ceramic sculptures add whimsical detail to an otherwise blank wall. The thinking was to not only give the wall texture, but From left: Sunlight streams in the breezy bathroom; charcoal-colored Moroccan zellige tiles in the powder room make the space feel cozy and moody.