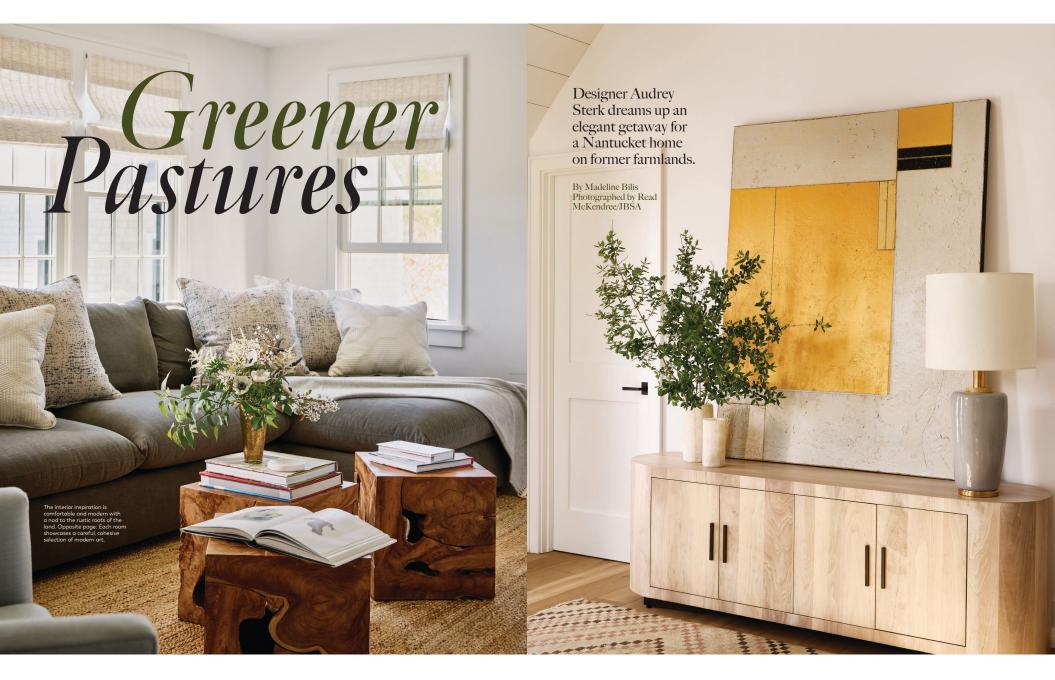

elegant place to recharge. The "inspiration was a comfortable, modern aesthetic with a nod to the rustic roots of the land," Sterk says.

To achieve that, Sterk selected a palette of oak,

charcoal, blues and creams; she says a scaled-back approach to the colorways is meant to provide a fluid transition between each room. This is evident in the main living area, where armchairs, benches and