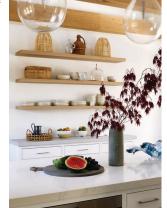

117 INTERIORS 2023

Clockwise from top: The pendant light, designed by Bertjan Pot for Mooci, is a marker of the classic modern design throughout the home: the kitchen features custom cabinets from Empire Builders; decor in the kitchen is from Pottery Barn, West Elim and Design Within Reach.