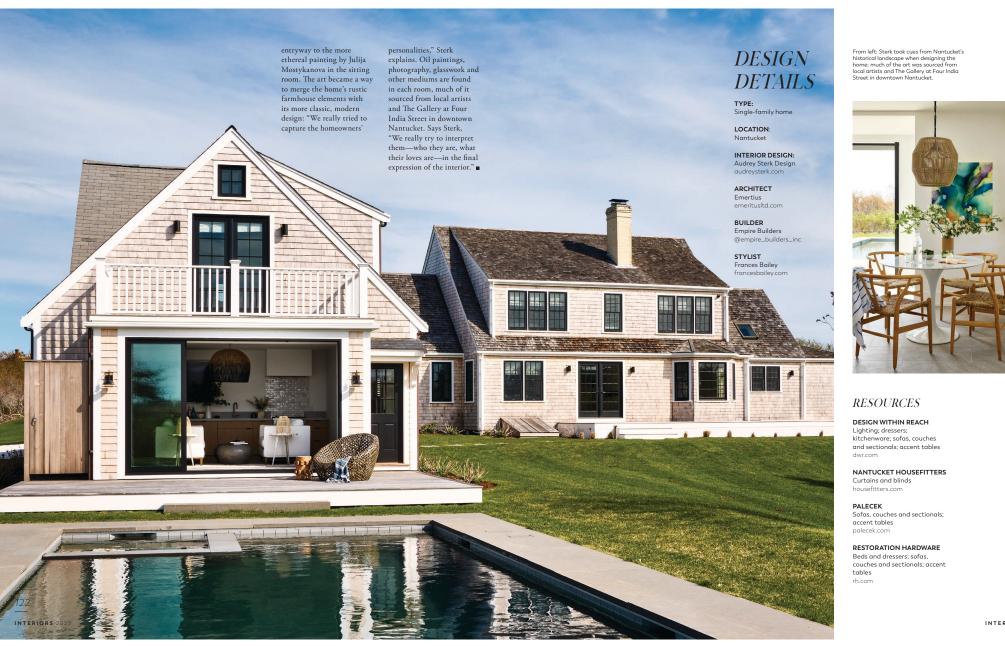

elegant place to recharge. The "inspiration was a comfortable, modern aesthetic with a nod to the rustic roots of the land," Sterk says.

To achieve that, Sterk selected a palette of oak,

charcoal, blues and creams; she says a scaled-back approach to the colorways is meant to provide a fluid transition between each room. This is evident in the main living area, where armchairs, benches and

What unites each room is a careful, cohesive selection of modern art, from the large-scale piece by Joanna Kane in the

INTERIORS 2023

121

123