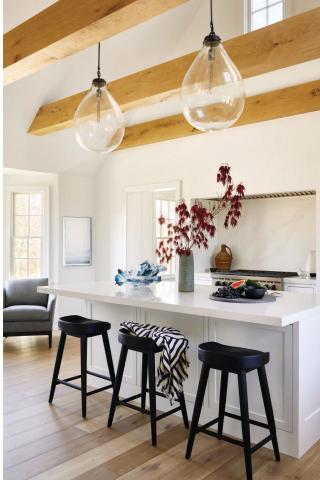

117 INTERIORS 2023

Clockwise from top: The pendant light, designed by Bertjan Pot for Mooci, is a marker of the classic modern design throughout the home: the kitchen features custom cabinets from Empire Builders; decor in the kitchen is from Pottery Barn, West Elim and Design Within Reach.